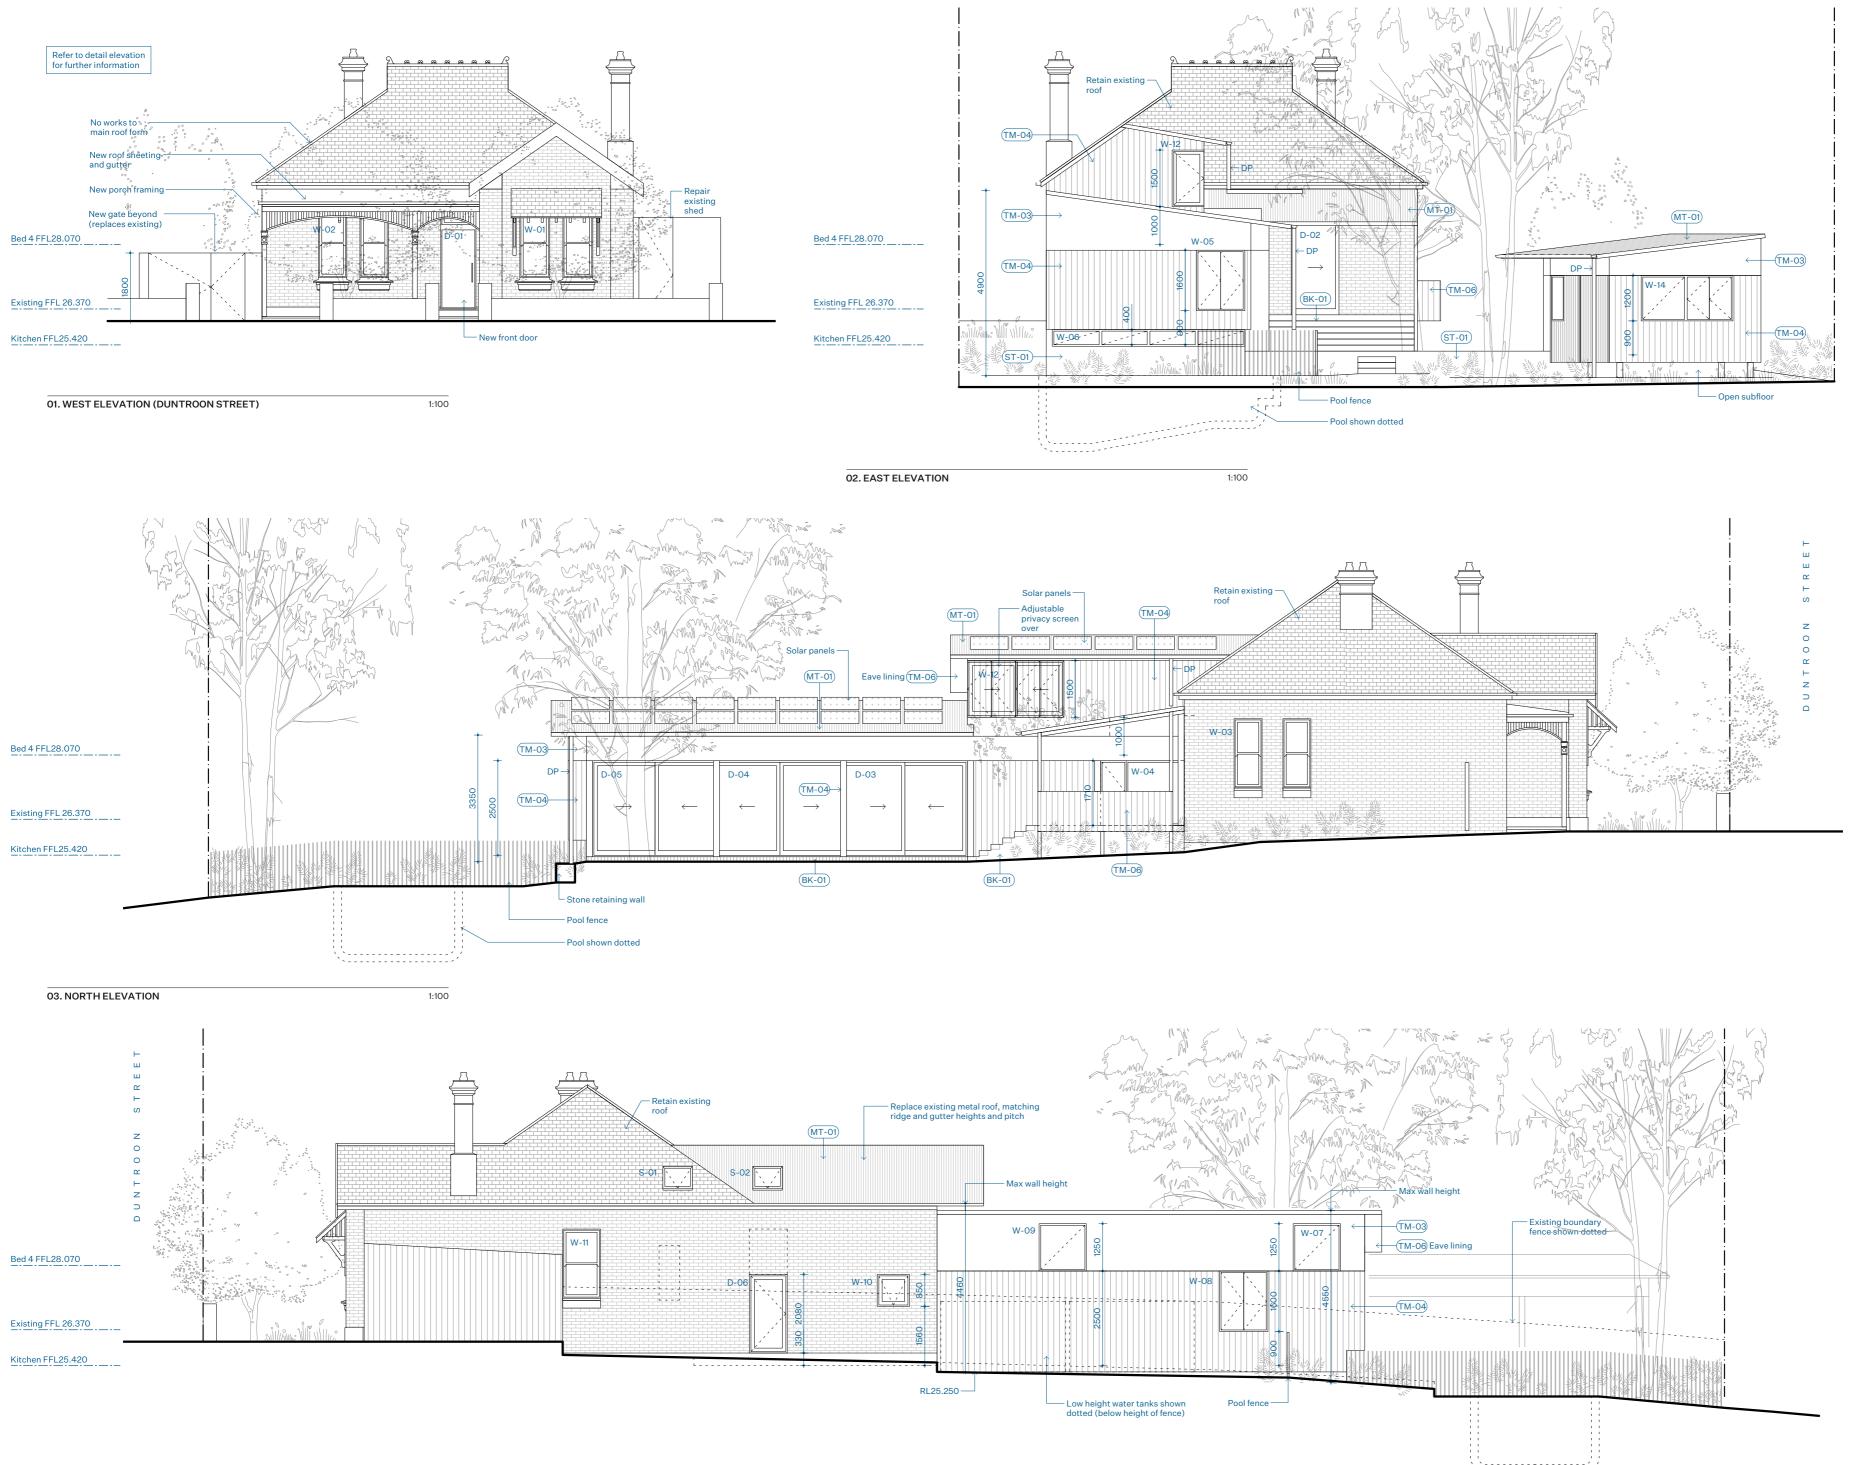

PROJECT

128 Duntroon St, Hurlstone Park

CLIENT Jane and Nathan Buckle

STATUS Design Development (DD)

SCALE

1:100 @A2 

DRAWING Elevations

PROJECT NO. SHEET P2332 DD-201

04. SOUTH ELEVATION 1:100