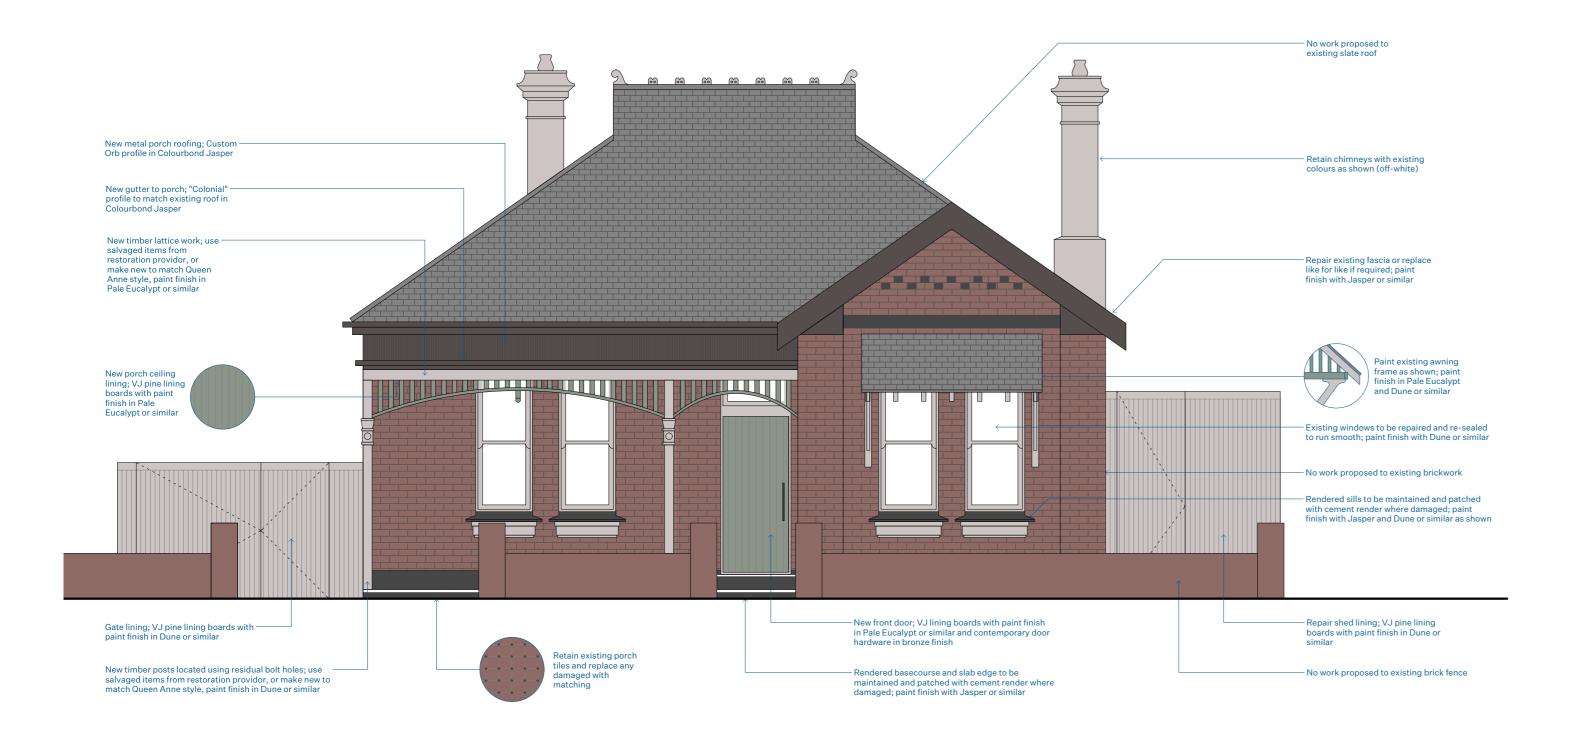

Sections and Studio Elevations

 PROJECT NO.
 SHEET

 P2332
 DD-202

01. DETAIL FRONT ELEVATION (DUNTROON STREET)

1:50

02. EXISTING FRONT ELEVATION (DUNTROON STREET)

1:100