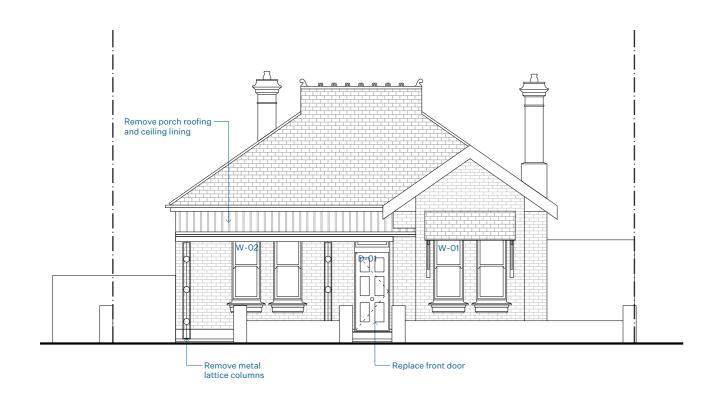

Sections and Studio Elevations

 PROJECT NO.
 SHEET

 P2332
 DD-202

01. DETAIL FRONT ELEVATION (DUNTROON STREET)

1:50

02. EXISTING FRONT ELEVATION (DUNTROON STREET)

1:100