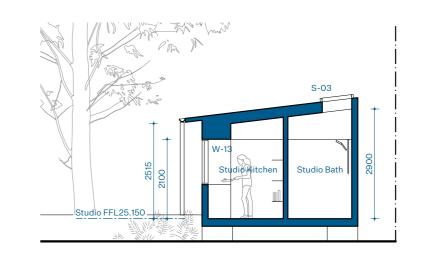

# Bed 4 FFL 28.070 Existing FFL 26.370 Kitchen FFL 25.420

O1. SECTION THROUGH KITCHEN 1:100

O2. SECTION THOURH BED 4 1:100

03. SECTION THROUGH ENSUITE 1:100 08. STUDIO EAST ELEVATION

04. SECTION THROUGH STUDIO 1:100

06. STUDIO WEST ELEVATION 1:100

08. STUDIO EAST ELEVATION 1:100

05. SECTION THROUGH STUDIO

07. STUDIO SOUTH ELEVATION 1:100

09. STUDIO NORTH ELEVATION 1:100