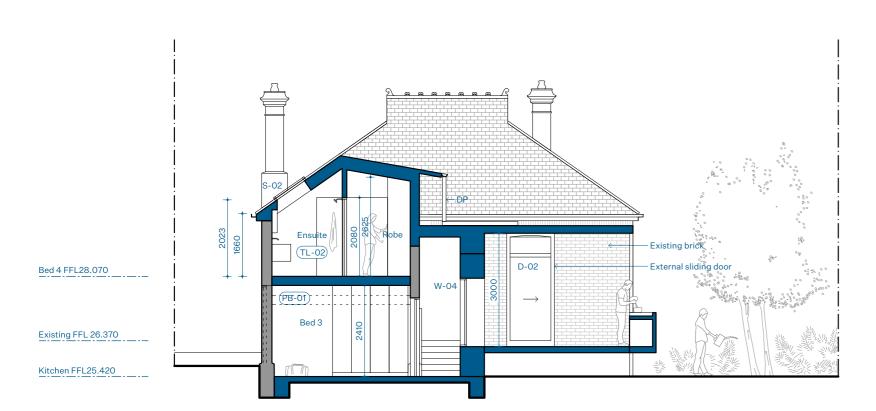

# Bed 4 FFL 28.070 Existing FFL 26.370 Kitchen FFL 25.420

O1. SECTION THROUGH KITCHEN 1:100

O2. SECTION THOURH BED 4 1:100

03. SECTION THROUGH ENSUITE 1:100 08. STUDIO EAST ELEVATION

04. SECTION THROUGH STUDIO 1:100

Sections and Studio Elevations

 PROJECT NO.
 SHEET

 P2332
 DD-202

01. DETAIL FRONT ELEVATION (DUNTROON STREET)

1:50

02. EXISTING FRONT ELEVATION (DUNTROON STREET)

1:100