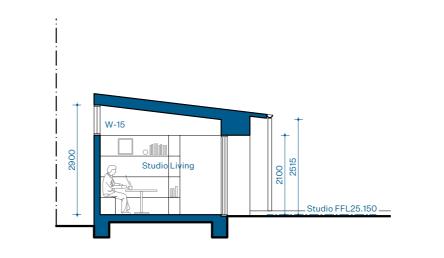

# Bed 4 FFL 28.070 Existing FFL 26.370 Kitchen FFL 25.420

O1. SECTION THROUGH KITCHEN 1:100

O2. SECTION THOURH BED 4 1:100

03. SECTION THROUGH ENSUITE 1:100 08. STUDIO EAST ELEVATION

04. SECTION THROUGH STUDIO 1:100

06. STUDIO WEST ELEVATION 1:100

08. STUDIO EAST ELEVATION 1:100

05. SECTION THROUGH STUDIO

07. STUDIO SOUTH ELEVATION 1:100

09. STUDIO NORTH ELEVATION 1:100

Sections and Studio Elevations

 PROJECT NO.
 SHEET

 P2332
 DD-202

01. DETAIL FRONT ELEVATION (DUNTROON STREET)

1:50

02. EXISTING FRONT ELEVATION (DUNTROON STREET)

1:100