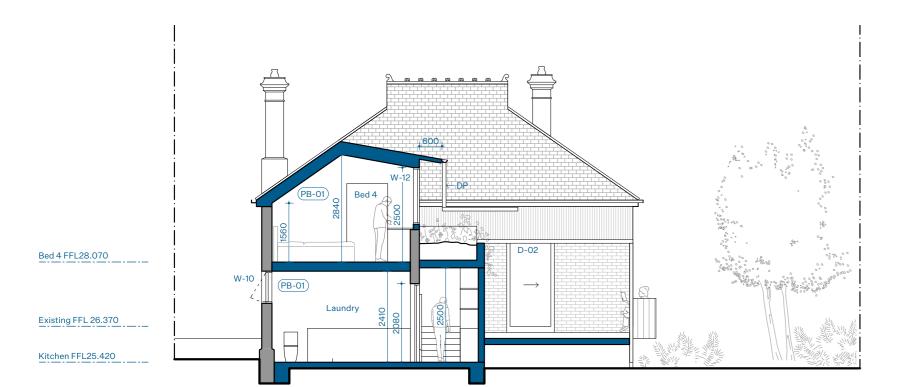

# Bed 4 FFL 28.070 Existing FFL 26.370 Kitchen FFL 25.420

O1. SECTION THROUGH KITCHEN 1:100

O2. SECTION THOURH BED 4 1:100

03. SECTION THROUGH ENSUITE 1:100 08. STUDIO EAST ELEVATION

04. SECTION THROUGH STUDIO 1:100

Sections and Studio Elevations

 PROJECT NO.
 SHEET

 P2332
 DD-202

01. DETAIL FRONT ELEVATION (DUNTROON STREET)

1:50

02. EXISTING FRONT ELEVATION (DUNTROON STREET)

1:100